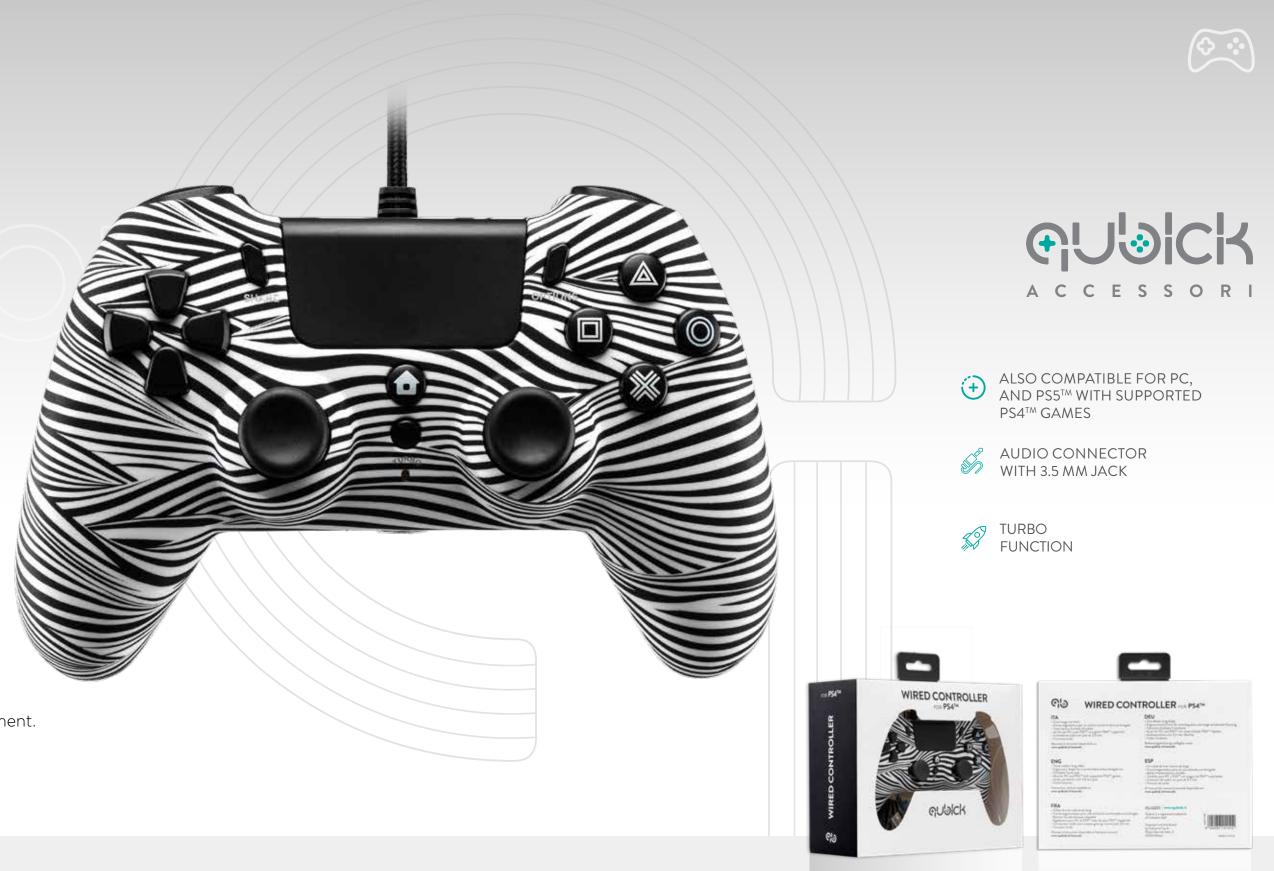

#### WIRED CONTROLLER FOR PS4<sup>TM</sup>

The PS4<sup>™</sup> controller boasts a unique and original design; the ergonomic shape allows a comfortable and extended use. The concave analogue sticks and curved triggers ensure great precision and perfect grip.

The front tactical button is clickable. The 3-meter-long cable provides ample freedom of movement.