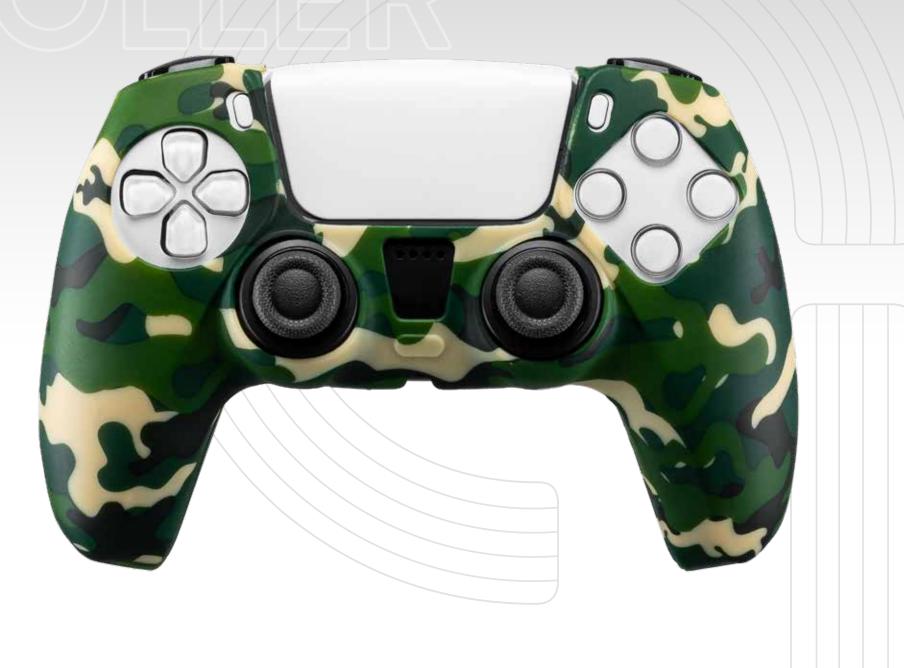

DOUBLE LED FOR CHARGING STATUS

FUNCTIONAL SUPPORT

A soft silicone skin, which perfectly fits with the PS5<sup>™</sup> controller, providing better grip and comfort.

PLEASANT TOUCH FEELING ப

BETTER GRIP AND COMFORT

PERFECT FIT

Data to against Number of Assister

A soft silicone skin, which perfectly fits with the PS5<sup>™</sup> controller, providing better grip and comfort.

PLEASANT TOUCH FEELING

BETTER GRIP AND COMFORT

PERFECT FIT

A soft silicone skin, which perfectly fits with the PS5<sup>™</sup> controller, providing better grip and comfort.

PLEASANT TOUCH FEELING

BETTER GRIP AND COMFORT

PERFECT FIT

A soft silicone skin, which perfectly fits with the PS5<sup>™</sup> controller, providing better grip and comfort.

PLEASANT TOUCH FEELING  $\mathbf{L}$ 

BETTER GRIP AND COMFORT

PERFECT FIT