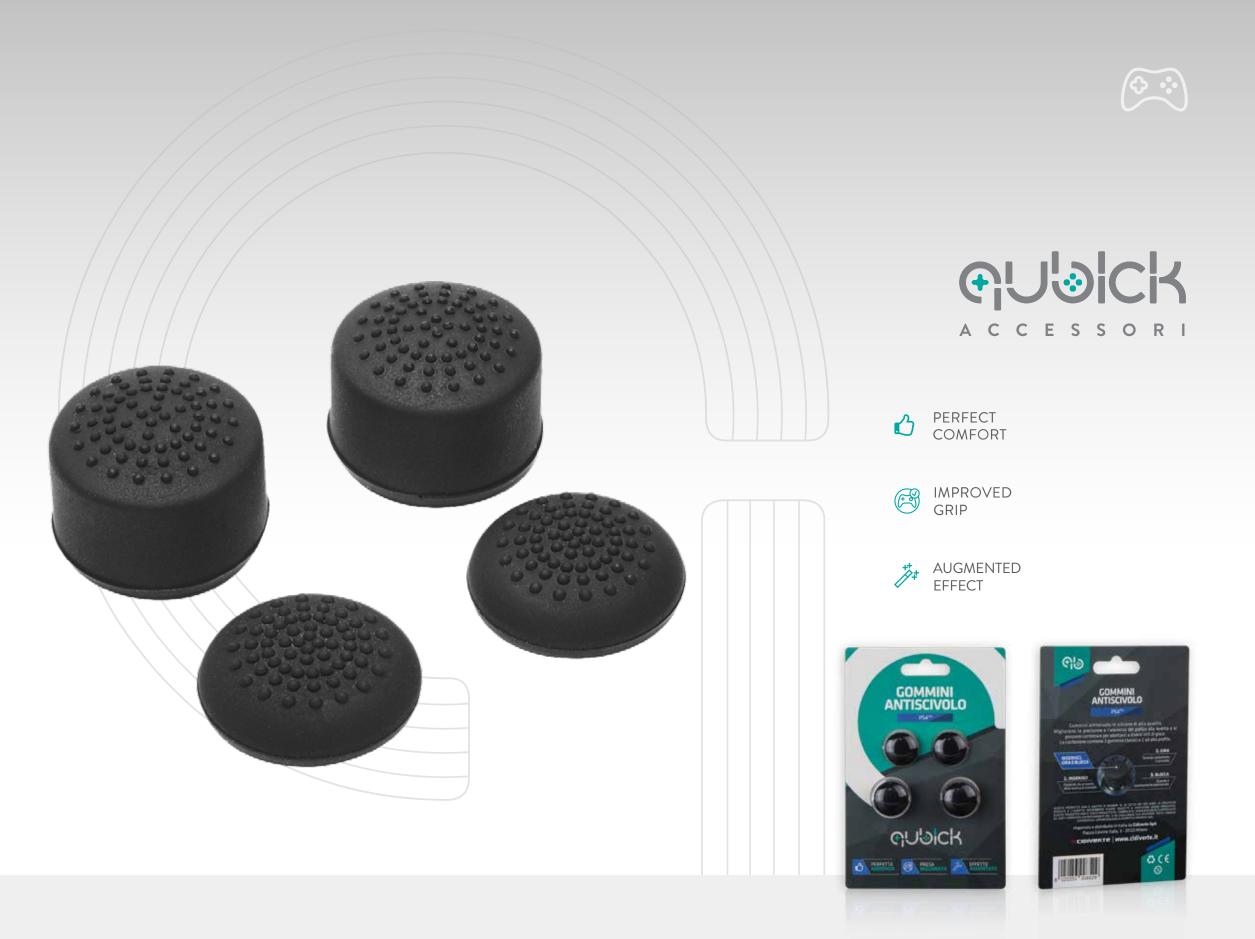

# HUMB GRIPS FOR PS4<sup>TM</sup>

High-quality silicone thumb grips. It improves the precision and grip of the thumb on the stick and can be combined to suit different gaming styles. The pack contains 2 classic and 2 high-profile thumb grips.

# 

High-quality silicone thumb grips.

They improve the precision, sensitivity and grip of the thumb on the stick, making the gaming experience more comfortable.

They protect the controller's sticks and increase its longevity. The pack contains two different pairs of thumb grips.