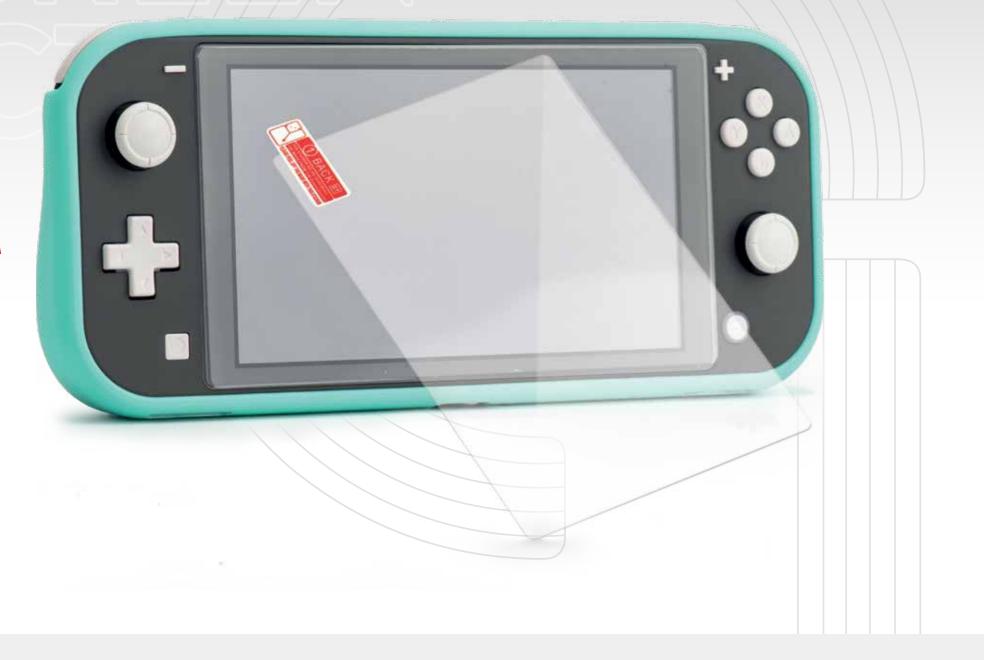

#### COVER AND SCREEN PROTECTOR FOR NINTENDO SWITCH LITE<sup>TM</sup>

A comfortable and ergonomic anti-shock cover secures the console from bumps and scratches. It is equipped with two cartridge housings, together with a high resistance tempered glass screen protector.

PROTECTION FROM BUMPS AND SCRATCHES

COMFORTABLE AND ERGONOMIC

TWO CARTRIDGE HOUSINGS