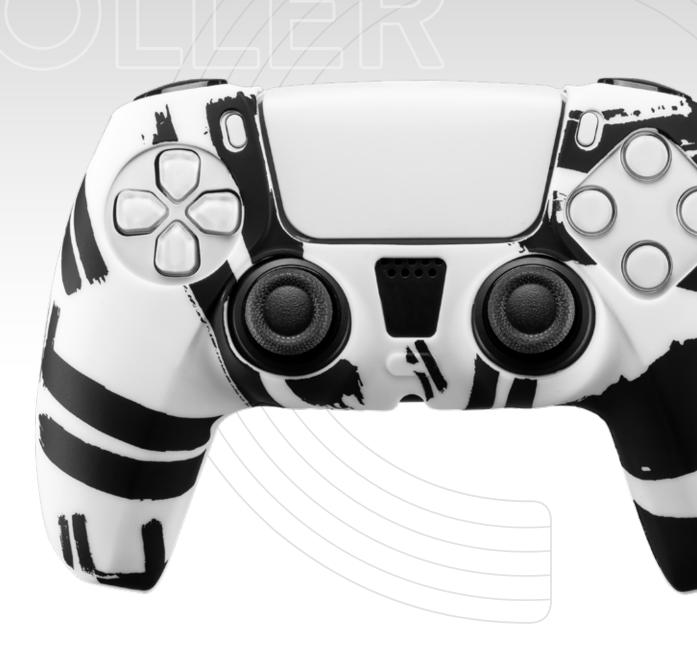

#### WIRELESS CONTROLLER FOR PS4<sup>TM</sup>

The PS4<sup>™</sup> controller boasts a unique and original design; the ergonomic shape allows a comfortable and extended use. The concave analogue sticks and curved triggers ensure great precision and perfect grip. The front tactical button is clickable.

Type-C cable included.