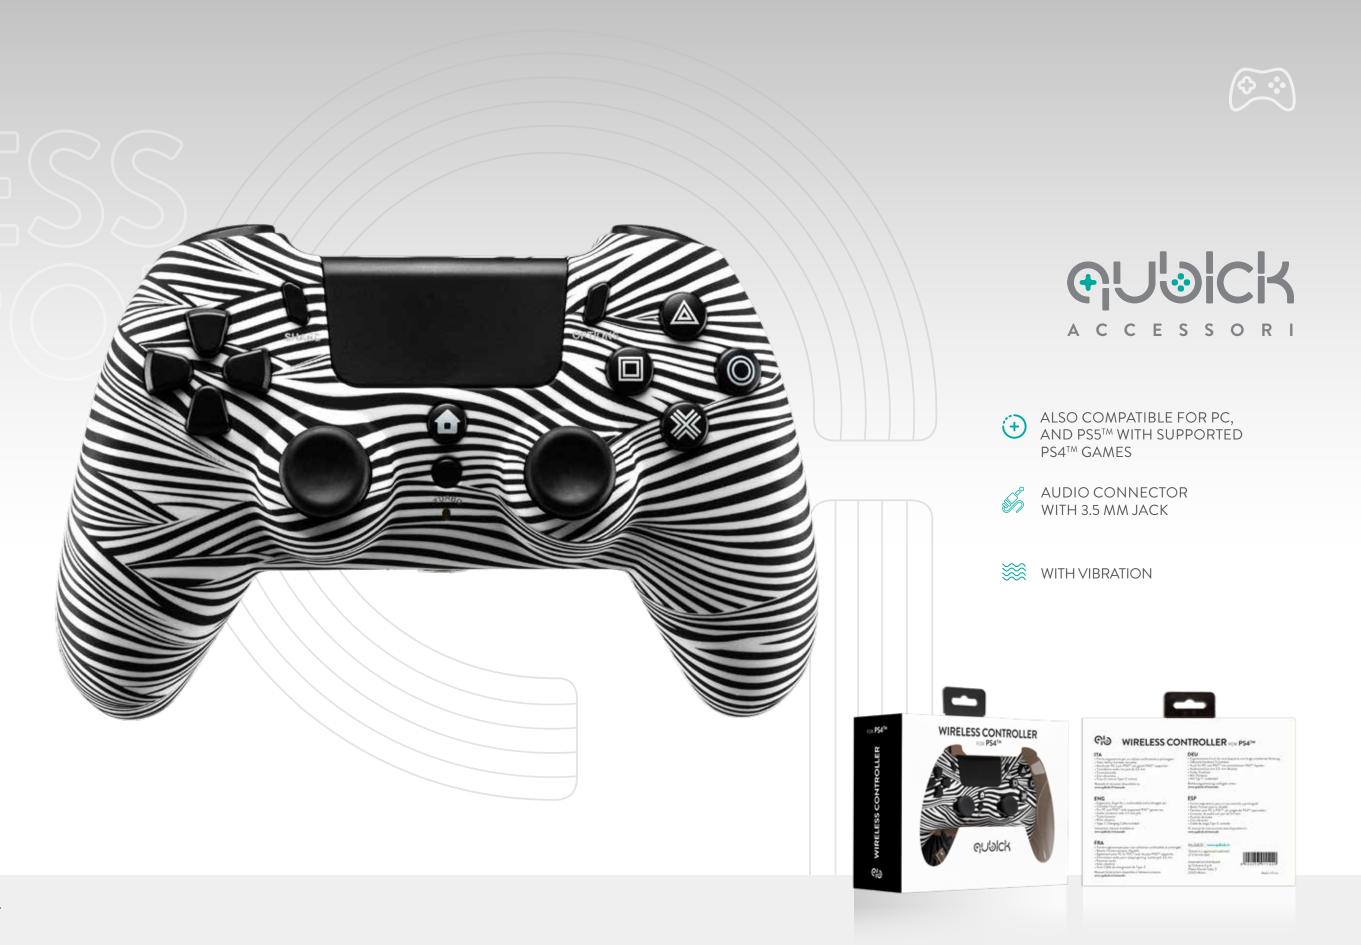

#### WIRELESS CONTROLLER FOR PS4<sup>TM</sup>

The PS4<sup>™</sup> controller boasts a unique and original design; the ergonomic shape allows a comfortable and extended use. The concave analogue sticks and curved triggers ensure great precision and perfect grip. The front tactical button is clickable.

Type-C cable included.