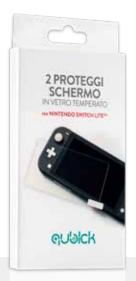

#### PAIR OF TEMPERED GLASS SCREEN PROTECTOR FOR NINTENDO SWITCH LITE<sup>TM</sup>

Two high resistance tempered glass screen protectors and the application kit for an always perfect console.

0,5 MM THICK

11

EASY AND BUBBLE-FREE INSTALLATION

PROTECTION FROM SCRATCHES AND BUMPS