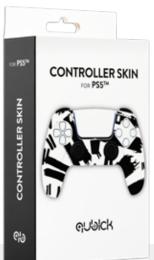

DOUBLE LED FOR CHARGING STATUS

FUNCTIONAL SUPPORT

A soft silicone skin, which perfectly fits with the PS5<sup>™</sup> controller, providing better grip and comfort.

PLEASANT TOUCH FEELING ப

BETTER GRIP AND COMFORT

PERFECT FIT

Data to against Number of Assister

A soft silicone skin, which perfectly fits with the PS5<sup>™</sup> controller, providing better grip and comfort.

PLEASANT TOUCH FEELING

BETTER GRIP AND COMFORT

PERFECT FIT

A soft silicone skin, which perfectly fits with the PS5<sup>™</sup> controller, providing better grip and comfort.

PLEASANT TOUCH FEELING

BETTER GRIP AND COMFORT

PERFECT FIT

A soft silicone skin, which perfectly fits with the PS5<sup>™</sup> controller, providing better grip and comfort.

PLEASANT TOUCH FEELING  $\mathbf{L}$ 

BETTER GRIP AND COMFORT

PERFECT FIT