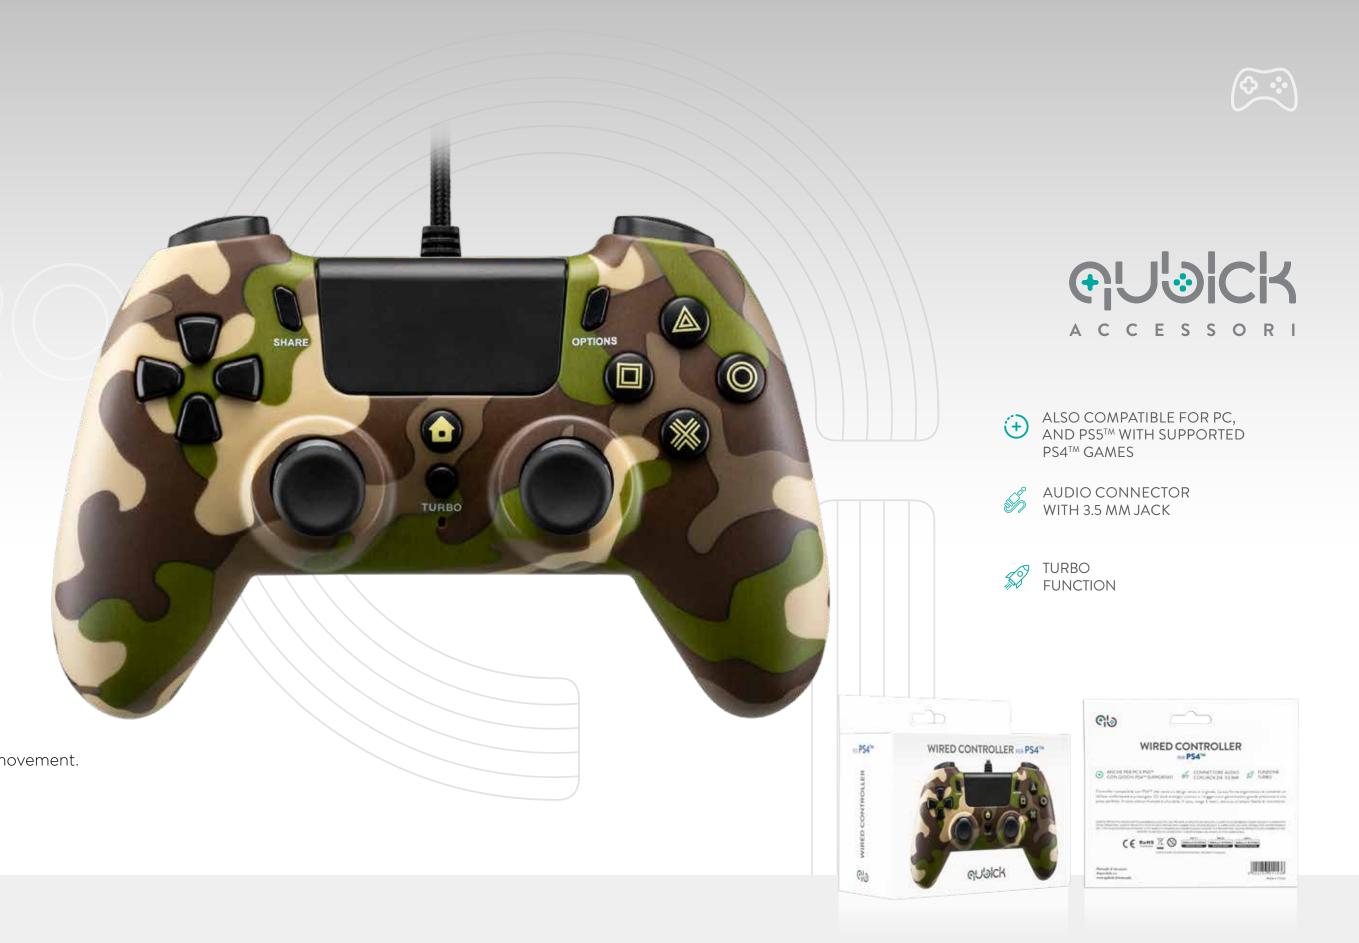

#### WIRED CONTROLLER FOR PS4<sup>TM</sup>

The PS4<sup>™</sup> controller has an ergonomic shape that allows a comfortable and extended use. The concave analogue sticks and curved triggers ensure great precision and perfect grip.

The front tactical button is clickable. The 3-meter-long cable provides ample freedom of movement.

SHARE

TURBO

OPTIONS

A soft silicone skin, which perfectly fits with the PS4<sup>™</sup> controller, providing better grip and comfort.