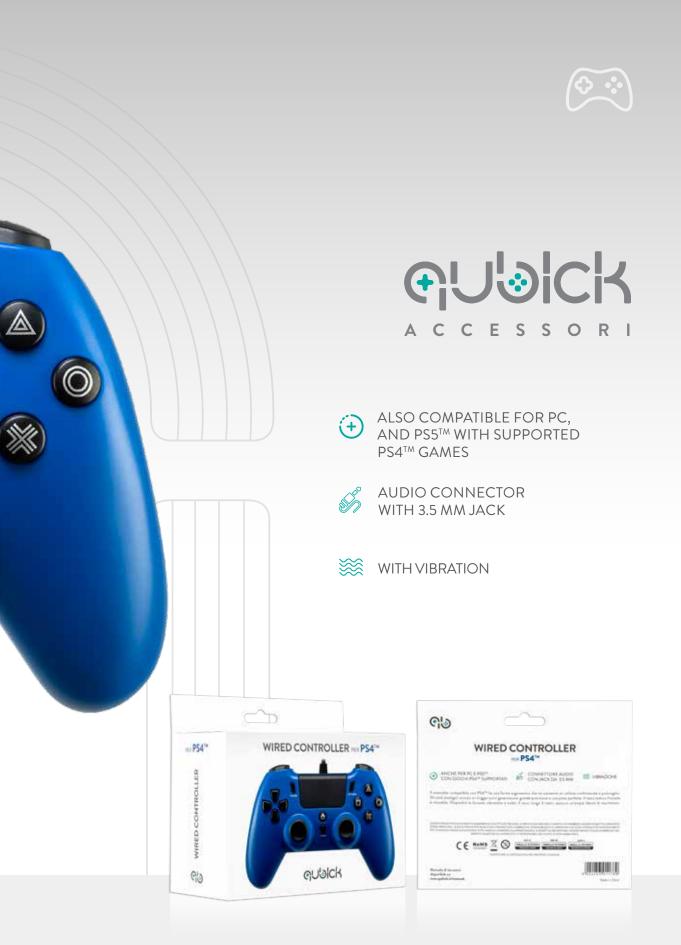

#### WIRED CONTROLLER FOR PS4<sup>TM</sup>

The PS4<sup>™</sup> controller boasts a unique and original design; the ergonomic shape allows a comfortable and extended use. The concave analogue sticks and curved triggers ensure great precision and perfect grip.

The front tactical button is clickable.

The 3-meter-long cable provides ample freedom of movement.