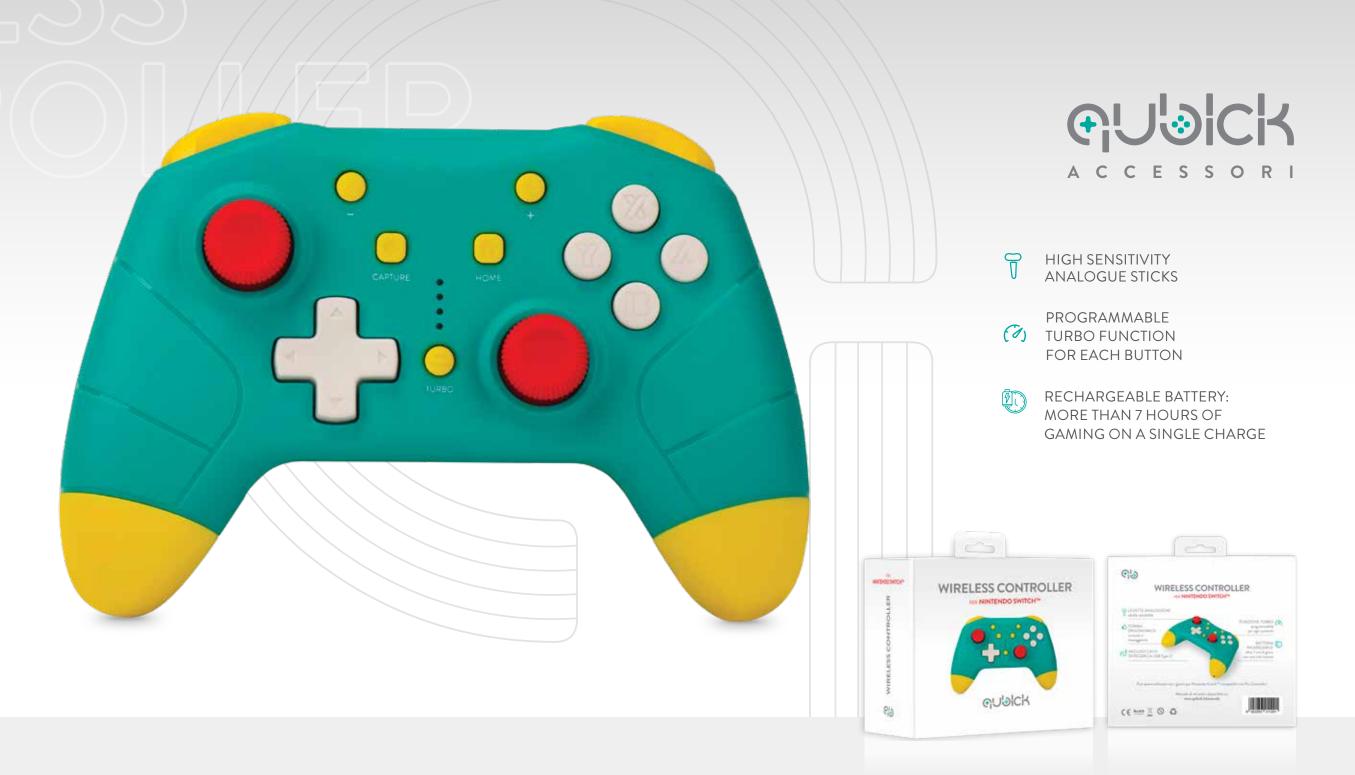

#### WIRELESS CONTROLLER FOR NINTENDO SWITCH<sup>TM</sup>

Wireless controller compatible with Nintendo Switch<sup>™</sup>. The ergonomic shape makes it comfortable and handy to use. Programmable turbo function for all buttons.

USB Type-C charging cable included. It performs with Nintendo Switch<sup>™</sup> games compatible with Pro Controller.