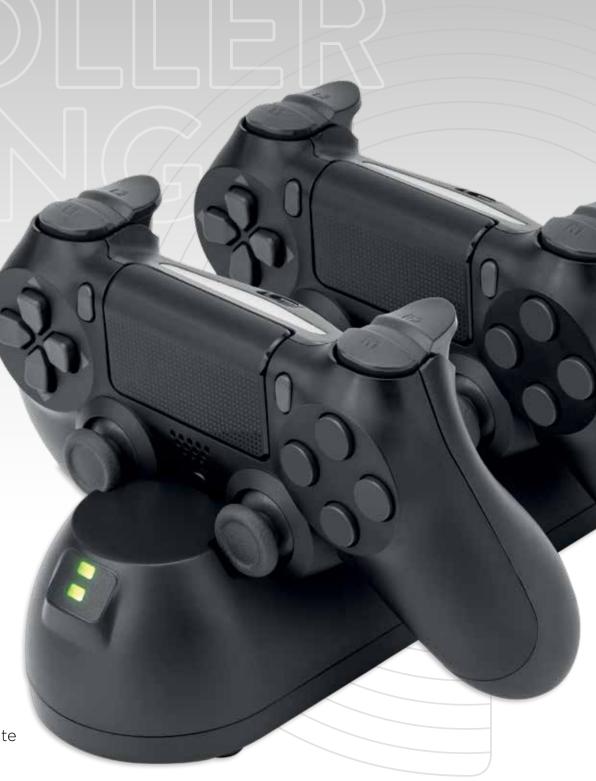

#### CONTROLLER CHARGING STATION FOR PS4<sup>TM</sup>

The charging station, with its sleek and modern design, allows you to charge two controllers simultaneously via the EXT port. It can be plugged into a USB thanks to the supplied cable or directly into a power socket through an adapter (not included).

The station can also be used as a stand for controllers. Charging time: approx. 3 hours. Green LED indicators indicate charging. When the base is charging, the LEDs are red.

(+ <sup>(2)</sup>)

CHARGES TWO CONTROLLERS SIMULTANEOUSLY

DOUBLE LED FOR CHARGING STATUS

FUNCTIONAL SUPPORT

A soft silicone skin, which perfectly fits with the PS5<sup>™</sup> controller, providing better grip and comfort.

PLEASANT TOUCH FEELING ப

BETTER GRIP AND COMFORT