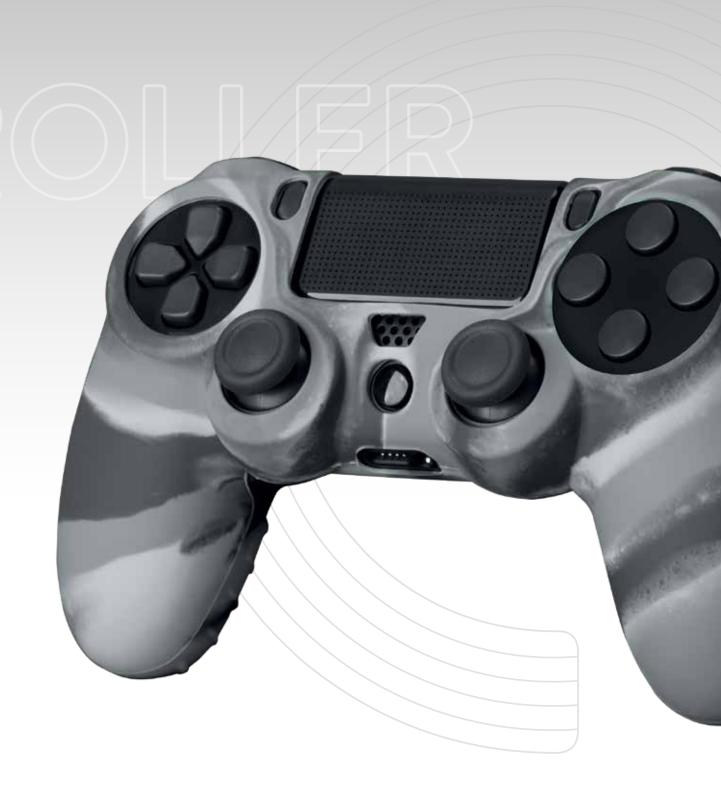

PLEASANT TOUCH FEELING ப

BETTER GRIP AND COMFORT

PERFECT FIT

A soft silicone skin, which perfectly fits with the PS4<sup>™</sup> controller, providing better grip and comfort.

**OUSIC** 