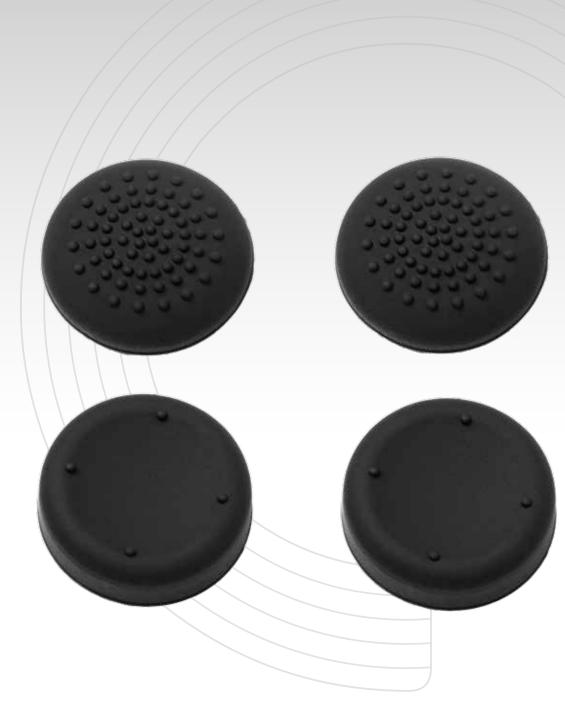

# HUMB GRIPS FOR PS4<sup>TM</sup>

High-quality silicone thumb grips. It improves the precision and grip of the thumb on the stick and can be combined to suit different gaming styles. The pack contains 2 classic and 2 high-profile thumb grips.

# 

High-quality silicone thumb grips.

They improve the precision, sensitivity and grip of the thumb on the stick, making the gaming experience more comfortable.

They protect the controller's sticks and increase its longevity. The pack contains two different pairs of thumb grips.