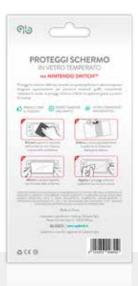

#### TEMPERED GLASS SCREEN PROTECTOR FOR NINTENDO SWITCH<sup>TM</sup> OLED Model

The tempered glass film prevents the console from scratches, while ensuring a perfect view. The screen protector is easy to apply thanks to the handy kit included in the box.

#### TEMPERED GLASS SCREEN PROTECTOR FOR NINTENDO SWITCH<sup>TM</sup>

The tempered glass film prevents the console from scratches, while ensuring a perfect view. The screen protector is easy to apply thanks to the handy kit included in the box.

HANDY FOR TRAVELLING

11

PERFECTLY SHAPED

SCRATCH-RESISTANT TEMPERED GLASS