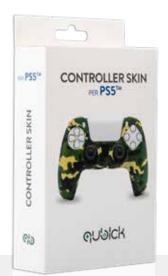

DOUBLE LED FOR CHARGING STATUS

FUNCTIONAL SUPPORT

A soft silicone skin, which perfectly fits with the PS5<sup>™</sup> controller, providing better grip and comfort.

PLEASANT TOUCH FEELING ப

BETTER GRIP AND COMFORT

PERFECT FIT

Data to against Number of Assister

A soft silicone skin, which perfectly fits with the PS5<sup>™</sup> controller, providing better grip and comfort.

PLEASANT TOUCH FEELING

BETTER GRIP AND COMFORT

PERFECT FIT

A soft silicone skin, which perfectly fits with the PS5<sup>™</sup> controller, providing better grip and comfort.

PLEASANT TOUCH FEELING

BETTER GRIP AND COMFORT

PERFECT FIT

A soft silicone skin, which perfectly fits with the PS5<sup>™</sup> controller, providing better grip and comfort.

PLEASANT TOUCH FEELING  $\mathbf{L}$ 

BETTER GRIP AND COMFORT

PERFECT FIT