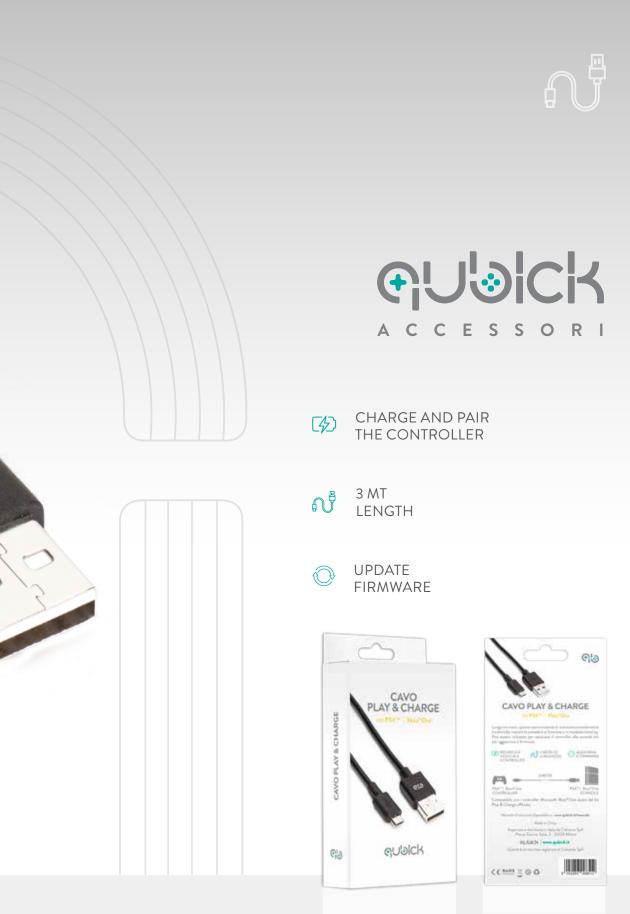

#### PLAY & CHARGE CABLE FOR PS4<sup>TM</sup> Xbox®One

Three meters long, this cable allows you to easily charge your controller while the console is running or in standby mode. It can be used to pair the controller with the console and/or to update the firmware.

6/3