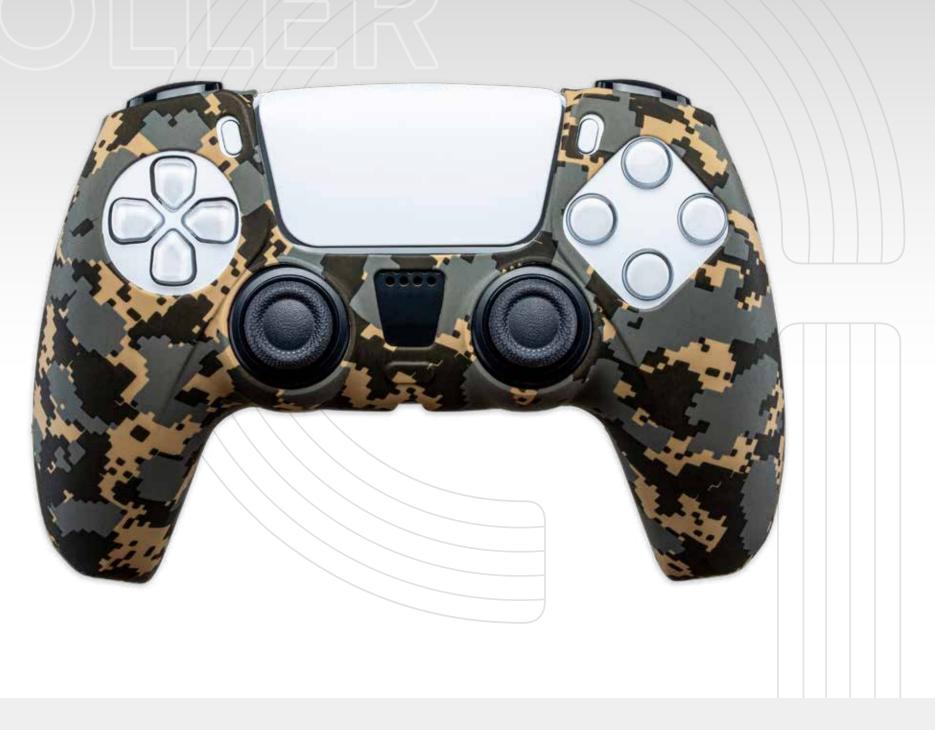

DOUBLE LED FOR CHARGING STATUS

FUNCTIONAL SUPPORT

A soft silicone skin, which perfectly fits with the PS5<sup>™</sup> controller, providing better grip and comfort.

PLEASANT TOUCH FEELING ப

BETTER GRIP AND COMFORT

PERFECT FIT

Data to against Number of Assister

A soft silicone skin, which perfectly fits with the PS5<sup>™</sup> controller, providing better grip and comfort.

PLEASANT TOUCH FEELING

BETTER GRIP AND COMFORT

PERFECT FIT

A soft silicone skin, which perfectly fits with the PS5<sup>™</sup> controller, providing better grip and comfort.

PLEASANT TOUCH FEELING

BETTER GRIP AND COMFORT

PERFECT FIT

A soft silicone skin, which perfectly fits with the PS5<sup>™</sup> controller, providing better grip and comfort.

PLEASANT TOUCH FEELING  $\mathbf{L}$ 

BETTER GRIP AND COMFORT

PERFECT FIT