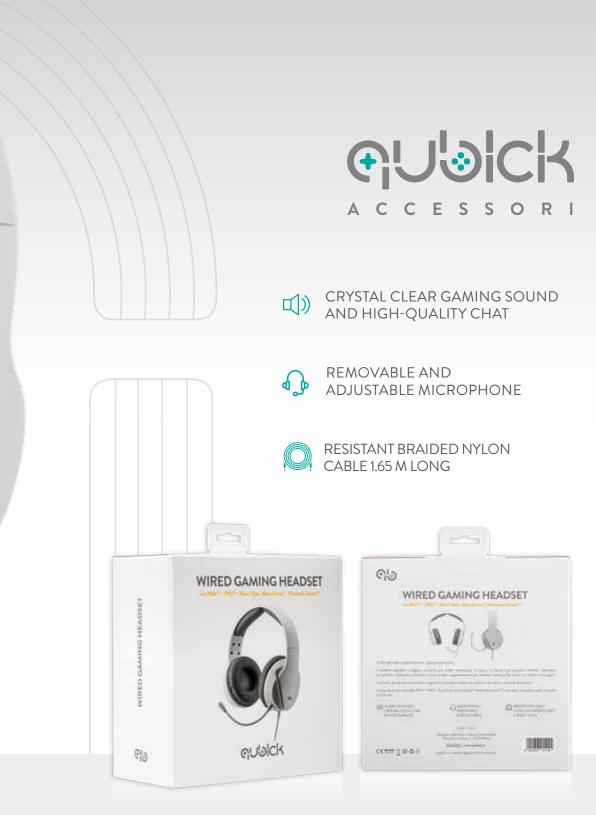

### WIRED GAMING HEADSET

FOR PS4<sup>TM</sup> | PS5<sup>TM</sup> | Xbox<sup>®</sup>One | Xbox Series<sup>®</sup> Nintendo Switch<sup>TM</sup>

Spectacular audio headphones for gaming and chatting. The adjustable and lightweight model allows total immersion when playing. The soft padded headphones provide perfect noise isolation and are specially designed to make even prolonged use comfortable.

Built-in controls allow you to manage volume and microphone simultaneously, avoiding distractions. Compatible with all 3.5 mm jack audio devices.

90