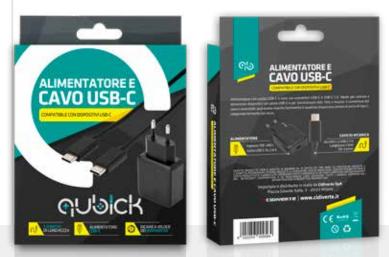

#### POWER SUPPLY AND USB-C CABLE Compatible with USB-C devices

Power supply with USB-C output and cable with USB-C and USB-C 2.0 connectors. Ideal for charging and powering devices with a USB-C port and for synchronising data, photos, and music. The cable connector is reversible: it can be easily plugged into any device with a Type-C port, regardless of the direction.

1.5 METERS LONG

USB-C POWER SUPPLY

FAST DEVICE CHARGING