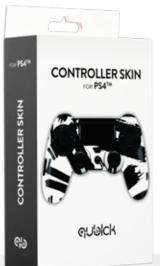

PLEASANT TOUCH FEELING ப

BETTER GRIP AND COMFORT

PERFECT FIT

A soft silicone skin, which perfectly fits with the PS4<sup>™</sup> controller, providing better grip and comfort.

**OUSIC** 