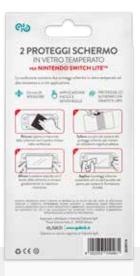

#### PAIR OF TEMPERED GLASS SCREEN PROTECTOR FOR NINTENDO SWITCH LITE<sup>TM</sup>

Two high resistance tempered glass screen protectors and the application kit for an always perfect console.

0,5 MM THICK

11

EASY AND BUBBLE-FREE INSTALLATION

PROTECTION FROM SCRATCHES AND BUMPS