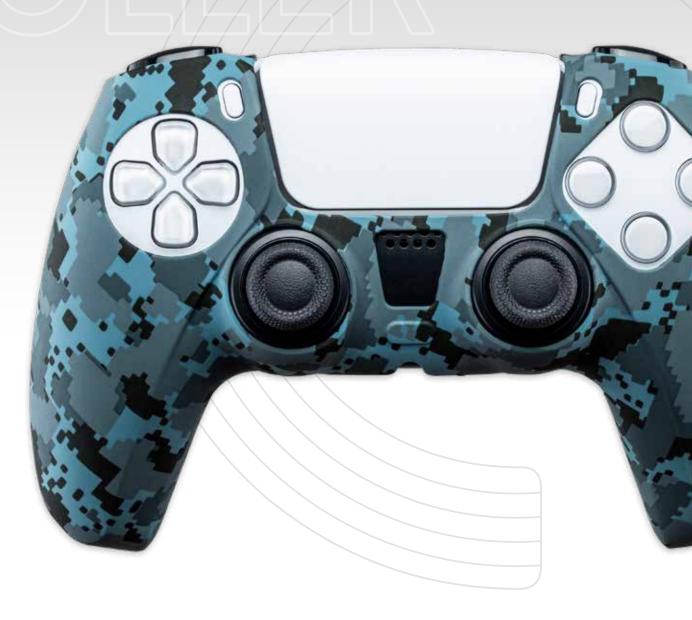

DOUBLE LED FOR CHARGING STATUS

FUNCTIONAL SUPPORT

A soft silicone skin, which perfectly fits with the PS5<sup>™</sup> controller, providing better grip and comfort.

PLEASANT TOUCH FEELING ப

BETTER GRIP AND COMFORT

PERFECT FIT

Data to against Number of Assister

A soft silicone skin, which perfectly fits with the PS5<sup>™</sup> controller, providing better grip and comfort.

PLEASANT TOUCH FEELING

BETTER GRIP AND COMFORT

PERFECT FIT

A soft silicone skin, which perfectly fits with the PS5<sup>™</sup> controller, providing better grip and comfort.

PLEASANT TOUCH FEELING

BETTER GRIP AND COMFORT

PERFECT FIT

A soft silicone skin, which perfectly fits with the PS5<sup>™</sup> controller, providing better grip and comfort.

PLEASANT TOUCH FEELING  $\mathbf{L}$ 

BETTER GRIP AND COMFORT

PERFECT FIT