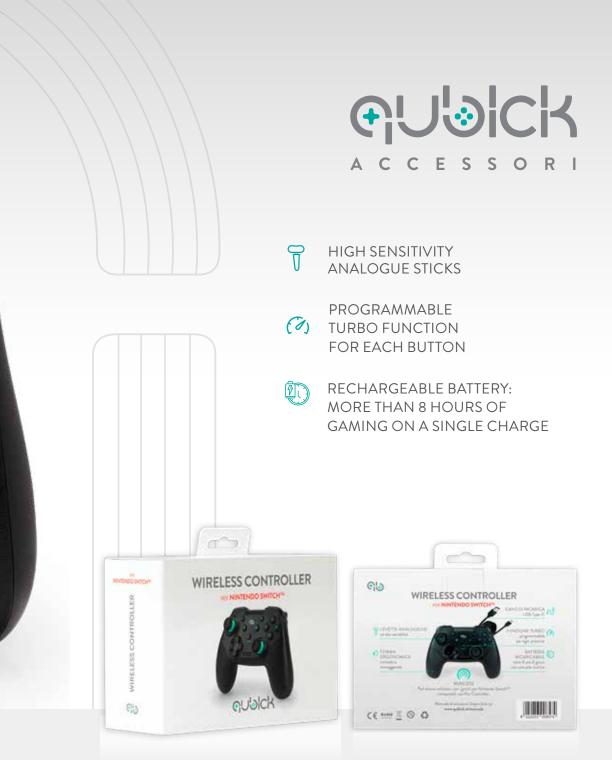

#### WIRELESS CONTROLLER FOR NINTENDO SWITCH<sup>TM</sup>

Wireless controller compatible with Nintendo Switch<sup>™</sup>. The ergonomic shape makes it comfortable and handy to use. Programmable turbo function for all buttons.

USB Type-C charging cable included. It performs with Nintendo Switch<sup>™</sup> games compatible with Pro Controller.

Н