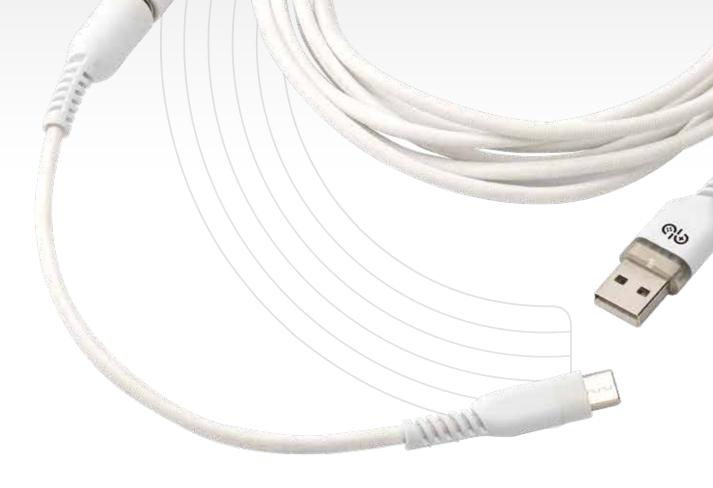

#### **PLAY & CHARGE** CABLE FOR **PS5<sup>TM</sup>**

The cable allows you to easily recharge your controller while the console is running or in standby mode.

DETACHBLE IN TWO SECTIONS WITH MAGNETIC SYSTEMS

LED LIGHT FOR USE IN THE DARK 

3 MT LENGTH

Ċ