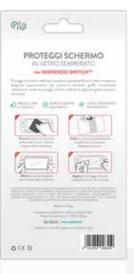

### TEMPERED GLASS SCREEN PROTECTOR

FOR **NINTENDO SWITCH**<sup>TM</sup>

The tempered glass film prevents the console from scratches, while ensuring a perfect view. The screen protector is easy to apply thanks to the handy kit included in the box.