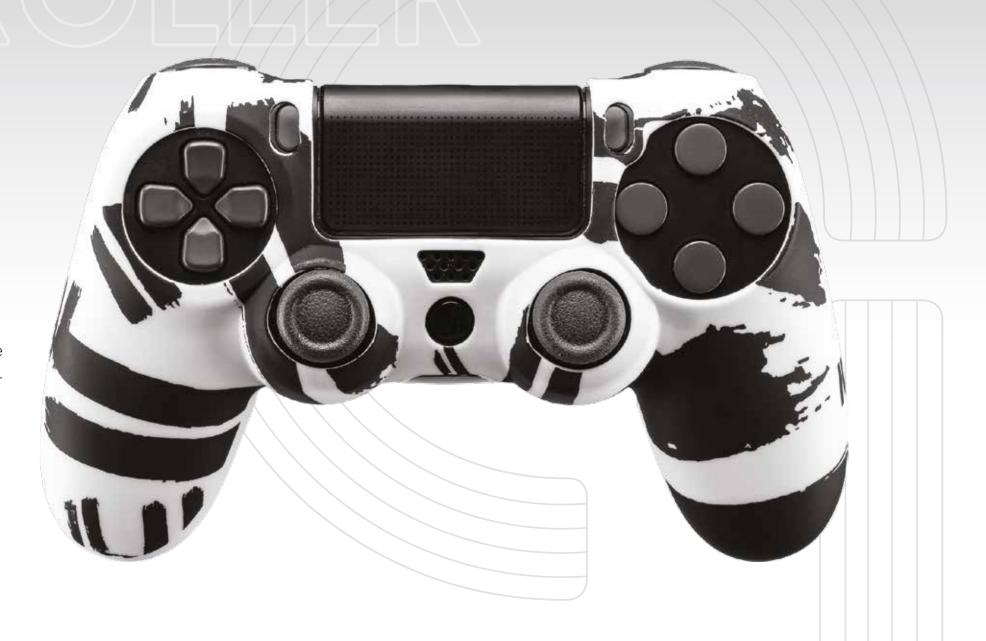

### WIRED CONTROLLER FOR PS4<sup>TM</sup>

The  $PS4^{TM}$  controller has an ergonomic shape that allows a comfortable and extended use. The concave analogue sticks and curved triggers ensure great precision and perfect grip.

The front tactical button is clickable.

The 3-meter-long cable provides ample freedom of movement.

A soft silicone skin, which perfectly fits with the PS4<sup>TM</sup> controller, providing better grip and comfort.

- PLEASANT TOUCH FEELING
- BETTER GRIP AND COMFORT
- PERFECT FIT

A soft silicone skin, which perfectly fits with the PS4<sup>TM</sup> controller, providing better grip and comfort.

- PLEASANT TOUCH FEELING
- BETTER GRIP
  AND COMFORT
- PERFECT FIT