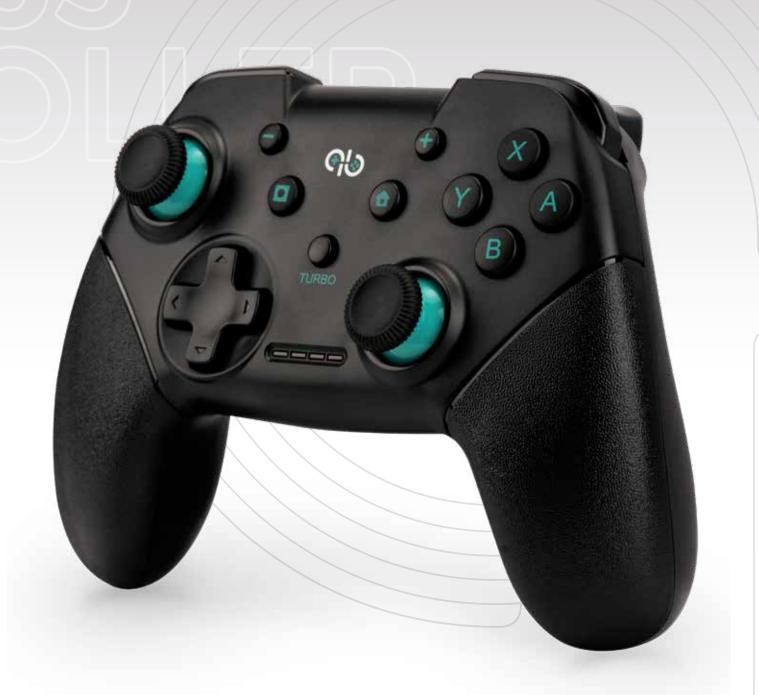

### WIRELESS CONTROLLER FOR NINTENDO SWITCHTM

Wireless controller compatible with Nintendo Switch™. The ergonomic shape makes it comfortable and handy to use. Programmable turbo function for all buttons.

USB Type-C charging cable included. It performs with Nintendo Switch™ games compatible with Pro Controller.