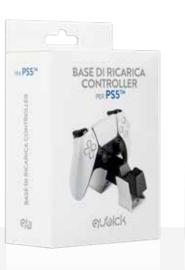

# CONTROLLER CHARGING STATION FOR PS5<sup>TM</sup>

The Charging Station, with its sleek and modern design, allows two PS5™ controllers to be charged at the same time. It can be connected to a USB socket via the included USB-C cable.

It can be used as a stand for the controllers.