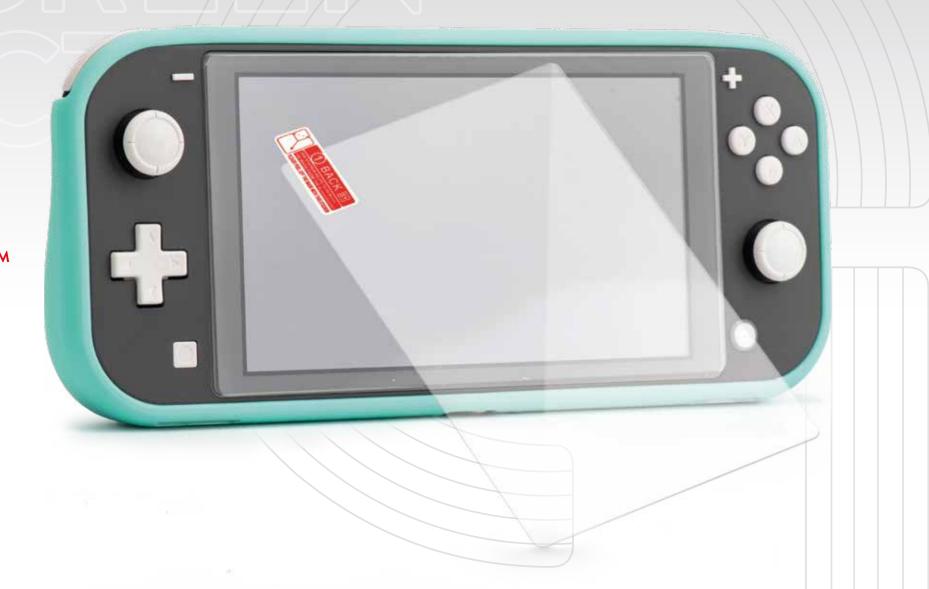

# PAIR OF TEMPERED GLASS SCREEN PROTECTOR FOR NINTENDO SWITCH LITE™

Two high resistance tempered glass screen protectors and the application kit for an always perfect console.

- 0,5 MM THICK
- EASY AND BUBBLE-FREE INSTALLATION
- PROTECTION FROM SCRATCHES AND BUMPS