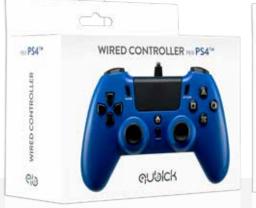

# WIRED CONTROLLER FOR PS4<sup>TM</sup>

The PS4<sup>™</sup> controller boasts a unique and original design; the ergonomic shape allows a comfortable and extended use. The concave analogue sticks and curved triggers ensure great precision and perfect grip.

The front tactical button is clickable.

The 3-meter-long cable provides ample freedom of movement.