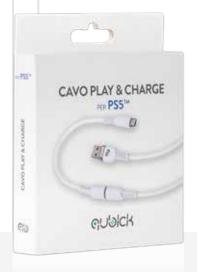

# PLAY & CHARGE CABLE FOR PS5<sup>TM</sup>

The cable allows you to easily recharge your controller while the console is running or in standby mode.