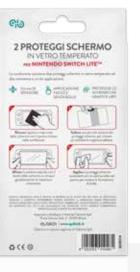

# PAIR OF TEMPERED GLASS SCREEN PROTECTOR FOR NINTENDO SWITCH LITE™

Two high resistance tempered glass screen protectors and the application kit for an always perfect console.

- 0,5 MM THICK
- EASY AND BUBBLE-FREE INSTALLATION
- PROTECTION FROM SCRATCHES AND BUMPS