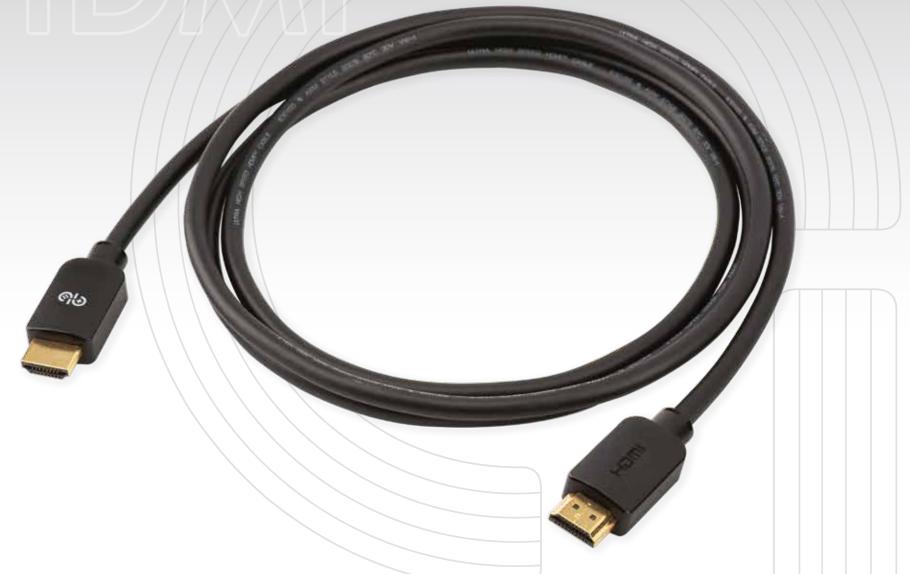

### ULTRA HIGH SPEED HDMI® CABLE

FOR PS4<sup>TM</sup> | PS5<sup>TM</sup> | Xbox®One | Xbox Series® Nintendo Switch<sup>TM</sup>

The Ultra High Speed HDMI® cable works with all HDMI® devices: PS4™, PS5™, Xbox®One, Xbox Series®, Nintendo Switch™ and guarantees high bandwidth up to 48 Gbps. It supports high resolution videos up to 10K (8K at 60Hz and 4K at 120Hz) and Dynamic HDR. Enhanced gaming and media features ensure an added level of smooth and seamless motion and transitions for gaming, movies and videos: Variable Refresh Rate (VRR), Quick Media Switching (QMS), Quick Frame Transport (QFT), Auto Low Latency Mode (ALLM).

Enhanced Audio Return Channel (eARC) simplifies connectivity and supports the most advanced audio formats. The 1.8m cable is backward compatible and can be used with all existing HDMI® devices. Gold-plated connectors enable maximum digital signal transfer and resist corrosion.