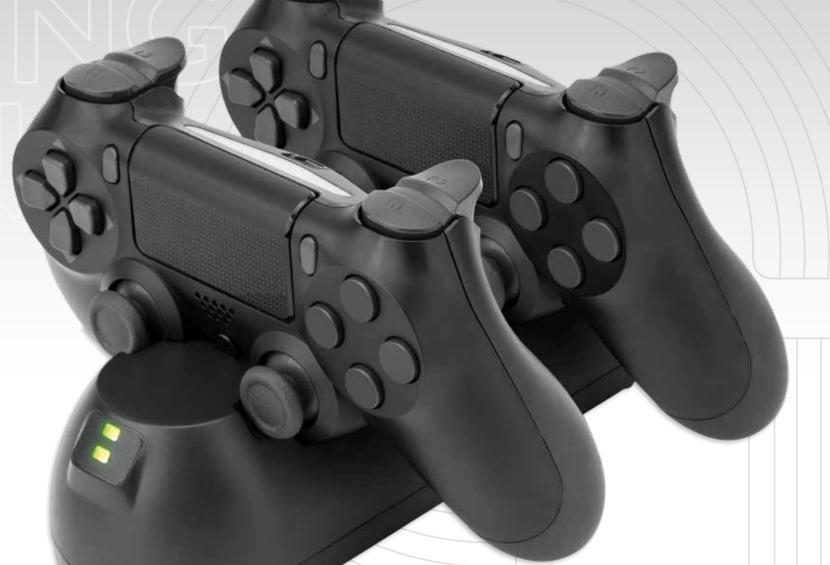

# CONTROLLER CHARGING STATION FOR PS4<sup>TM</sup>

The charging station, with its sleek and modern design, allows you to charge two controllers simultaneously via the EXT port. It can be plugged into a USB thanks to the supplied cable or directly into a power socket through an adapter (not included).

The station can also be used as a stand for controllers.

Charging time: approx. 3 hours. Green LED indicators indicate charging. When the base is charging, the LEDs are red.

A soft silicone skin, which perfectly fits with the PS5<sup>™</sup> controller, providing better grip and comfort.