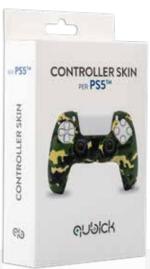

The station can also be used as a stand for controllers.

Charging time: approx. 3 hours. Green LED indicators indicate charging. When the base is charging, the LEDs are red.

A soft silicone skin, which perfectly fits with the PS5<sup>™</sup> controller, providing better grip and comfort.

- PLEASANT TOUCH FEELING
- BETTER GRIP AND COMFORT
- PERFECT FIT

A soft silicone skin, which perfectly fits with the  $PS5^{TM}$  controller, providing better grip and comfort.

- PLEASANT TOUCH FEELING
- BETTER GRIP
  AND COMFORT
- PERFECT FIT