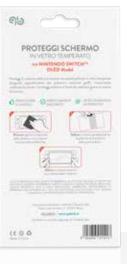

### **TEMPERED GLASS** SCREEN PROTECTOR

FOR NINTENDO SWITCHTM OLED Model

The tempered glass film prevents the console from scratches, while ensuring a perfect view. The screen protector is easy to apply thanks to the handy kit included in the box.