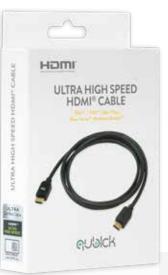

### ULTRA HIGH SPEED HDMI® CABLE

FOR PS4<sup>TM</sup> | PS5<sup>TM</sup> | Xbox®One | Xbox Series® Nintendo Switch<sup>TM</sup>

The Ultra High Speed HDMI® cable works with all HDMI® devices: PS4™, PS5™, Xbox®One, Xbox Series®, Nintendo Switch™ and guarantees high bandwidth up to 48 Gbps. It supports high resolution videos up to 10K (8K at 60Hz and 4K at 120Hz) and Dynamic HDR. Enhanced gaming and media features ensure an added level of smooth and seamless motion and transitions for gaming, movies and videos: Variable Refresh Rate (VRR), Quick Media Switching (QMS), Quick Frame Transport (QFT), Auto Low Latency Mode (ALLM).

Enhanced Audio Return Channel (eARC) simplifies connectivity and supports the most advanced audio formats. The 1.8m cable is backward compatible and can be used with all existing HDMI® devices. Gold-plated connectors enable maximum digital signal transfer and resist corrosion.