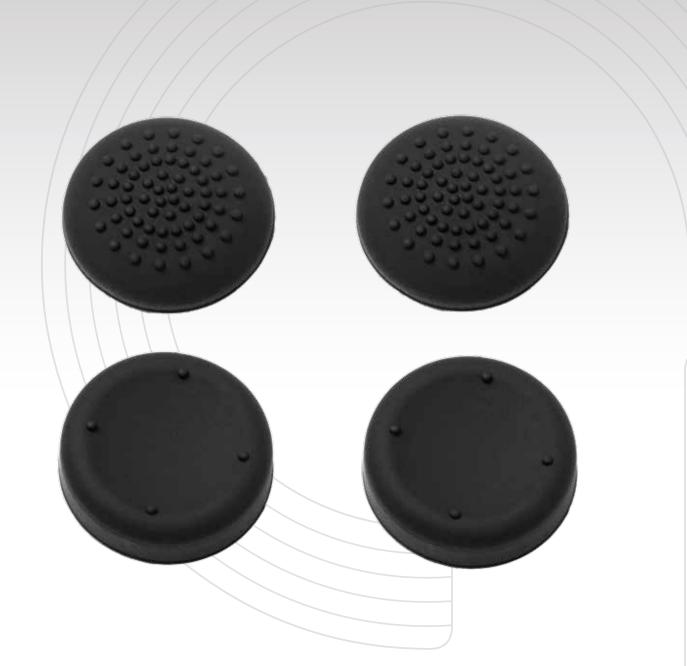

### THUMB GRIPS FOR PS4<sup>TM</sup> PS5<sup>TM</sup>

High-quality silicone thumb grips.

They improve the precision, sensitivity and grip of the thumb on the stick, making the gaming experience more comfortable.

They protect the controller's sticks and increase its longevity. The pack contains two different pairs of thumb grips.