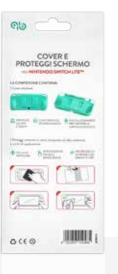

# COVER AND SCREEN PROTECTOR FOR NINTENDO SWITCH LITE™

A comfortable and ergonomic anti-shock cover secures the console from bumps and scratches. It is equipped with two cartridge housings, together with a high resistance tempered glass screen protector.