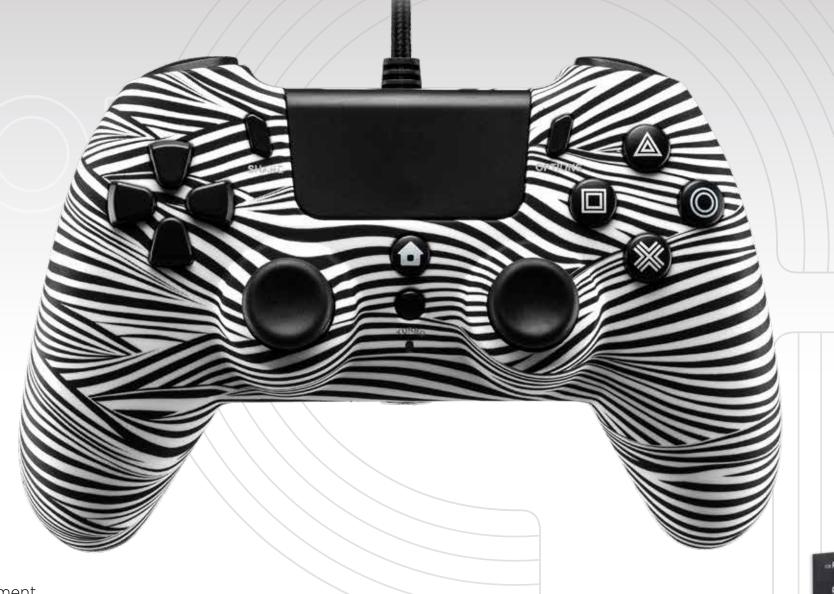

# WIRED CONTROLLER FOR PS4<sup>TM</sup>

The PS4<sup>™</sup> controller boasts a unique and original design; the ergonomic shape allows a comfortable and extended use. The concave analogue sticks and curved triggers ensure great precision and perfect grip.

The front tactical button is clickable.

The 3-meter-long cable provides ample freedom of movement.