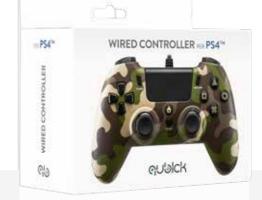

# WIRED CONTROLLER FOR PS4<sup>TM</sup>

The PS4<sup>™</sup> controller boasts a unique and original design; the ergonomic shape allows a comfortable and extended use. The concave analogue sticks and curved triggers ensure great precision and perfect grip.

The front tactical button is clickable.

The 3-meter-long cable provides ample freedom of movement.

ALSO COMPATIBLE FOR PC, AND PS5<sup>TM</sup> WITH SUPPORTED PS4<sup>TM</sup> GAMES

AUDIO CONNECTOR WITH 3.5 MM JACK