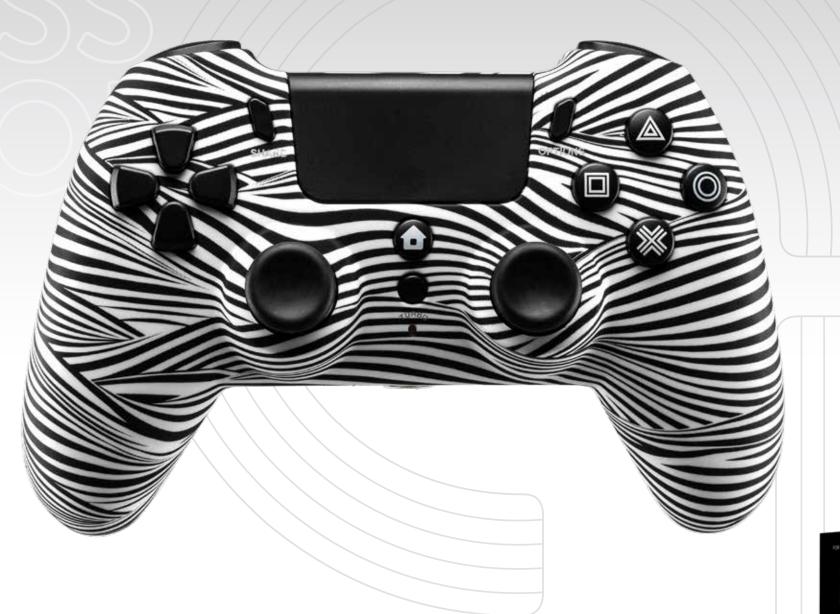

### WIRELESS CONTROLLER FOR PS4<sup>TM</sup>

The PS4<sup>™</sup> controller boasts a unique and original design; the ergonomic shape allows a comfortable and extended use. The concave analogue sticks and curved triggers ensure great precision and perfect grip. The front tactical button is clickable.

Type-C cable included.

ALSO COMPATIBLE FOR PC, AND PS5<sup>TM</sup> WITH SUPPORTED PS4<sup>TM</sup> GAMES

AUDIO CONNECTOR WITH 3.5 MM JACK

₩ WITH VIBRATION