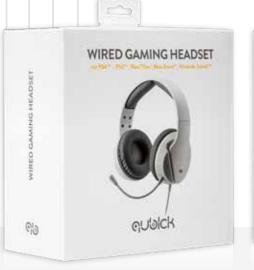

#### WIRED GAMING HEADSET

FOR PS4<sup>TM</sup> | PS5<sup>TM</sup> | Xbox®One | Xbox Series® Nintendo Switch<sup>TM</sup>

Spectacular audio headphones for gaming and chatting. The adjustable and lightweight model allows total immersion when playing. The soft padded headphones provide perfect noise isolation and are specially designed to make even prolonged use comfortable.

Built-in controls allow you to manage volume and microphone simultaneously, avoiding distractions. Compatible with all 3.5 mm jack audio devices.