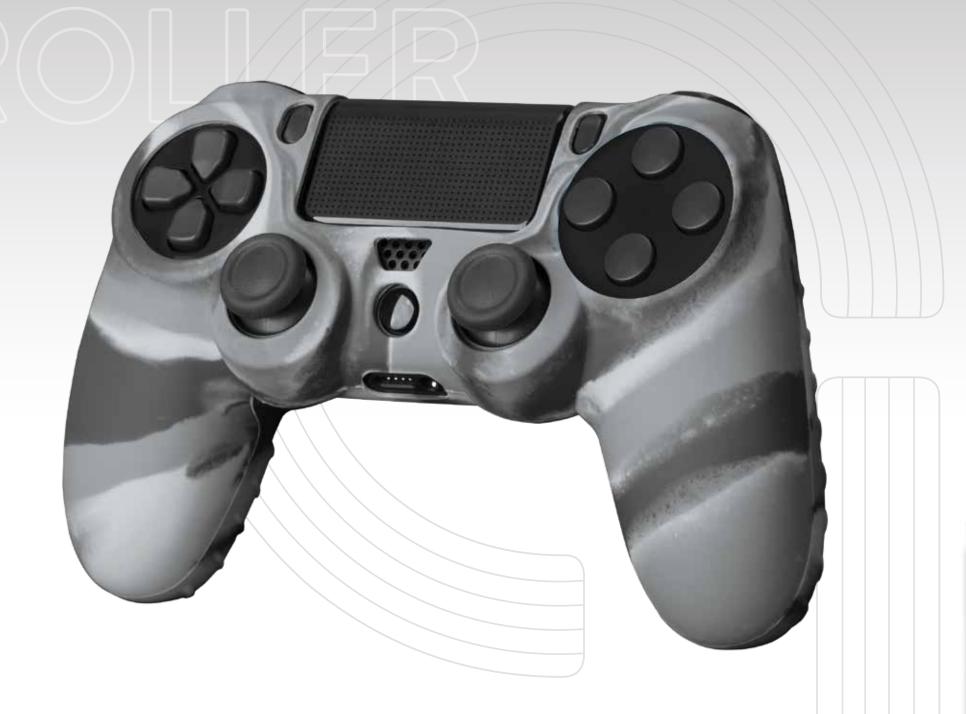

### WIRED CONTROLLER FOR PS4<sup>TM</sup>

The  $PS4^{TM}$  controller has an ergonomic shape that allows a comfortable and extended use. The concave analogue sticks and curved triggers ensure great precision and perfect grip.

The front tactical button is clickable.

The 3-meter-long cable provides ample freedom of movement.

A soft silicone skin, which perfectly fits with the PS4<sup>TM</sup> controller, providing better grip and comfort.

- PLEASANT TOUCH FEELING
- BETTER GRIP AND COMFORT
- PERFECT FIT

A soft silicone skin, which perfectly fits with the PS4<sup>TM</sup> controller, providing better grip and comfort.

- PLEASANT TOUCH FEELING
- BETTER GRIP
  AND COMFORT
- PERFECT FIT