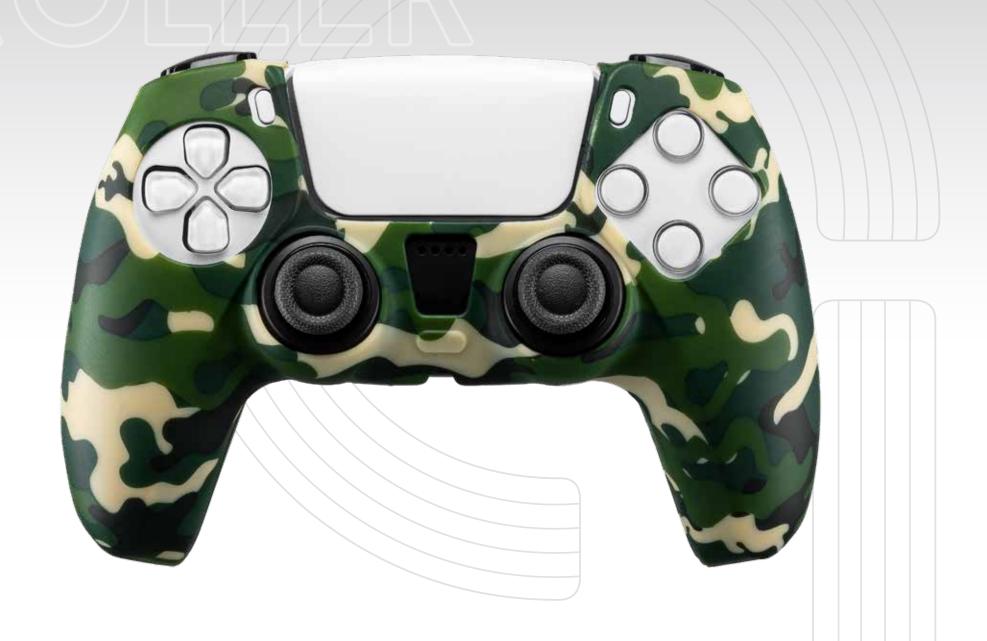

The station can also be used as a stand for controllers.

Charging time: approx. 3 hours. Green LED indicators indicate charging. When the base is charging, the LEDs are red.

A soft silicone skin, which perfectly fits with the PS5<sup>™</sup> controller, providing better grip and comfort.

- PLEASANT TOUCH FEELING
- BETTER GRIP AND COMFORT
- PERFECT FIT

A soft silicone skin, which perfectly fits with the  $PS5^{TM}$  controller, providing better grip and comfort.

- PLEASANT TOUCH FEELING
- BETTER GRIP
  AND COMFORT
- PERFECT FIT

A soft silicone skin, which perfectly fits with the  $PS5^{TM}$  controller, providing better grip and comfort.

- PLEASANT TOUCH FEELING
- BETTER GRIP AND COMFORT
- PERFECT FIT

A soft silicone skin, which perfectly fits with the PS5<sup>TM</sup> controller, providing better grip and comfort.

- PLEASANT TOUCH FEELING
- BETTER GRIP AND COMFORT
- PERFECT FIT