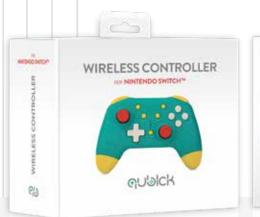

### WIRELESS CONTROLLER FOR NINTENDO SWITCHTM

Wireless controller compatible with Nintendo Switch™. The ergonomic shape makes it comfortable and handy to use. Programmable turbo function for all buttons.

USB Type-C charging cable included.
It performs with Nintendo Switch™ games compatible with Pro Controller.

- HIGH SENSITIVITY ANALOGUE STICKS
- PROGRAMMABLE
  TURBO FUNCTION
  FOR EACH BUTTON
- RECHARGEABLE BATTERY:
  MORE THAN 8 HOURS OF
  GAMING ON A SINGLE CHARGE