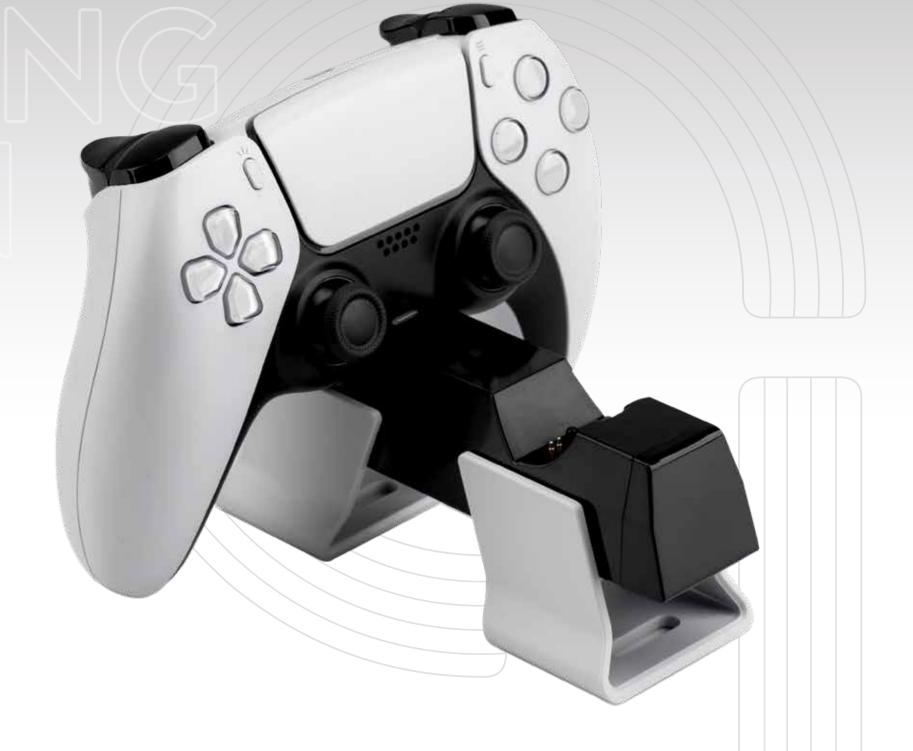

# CONTROLLER CHARGING STATION FOR PS5<sup>TM</sup>

The Charging Station, with its sleek and modern design, allows two PS5™ controllers to be charged at the same time. It can be connected to a USB socket via the included USB-C cable.

It can be used as a stand for the controllers.