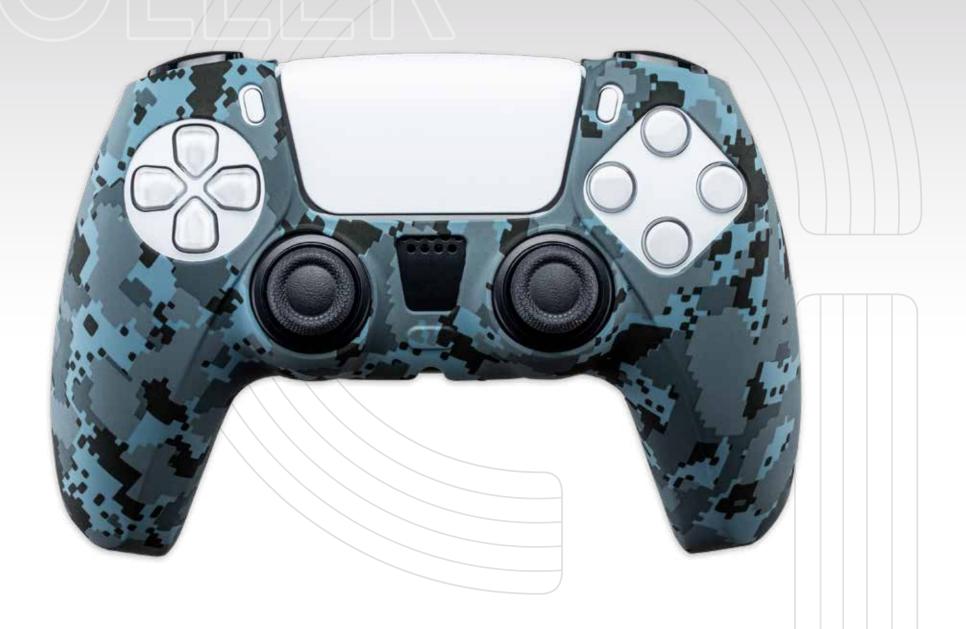

The station can also be used as a stand for controllers.

Charging time: approx. 3 hours. Green LED indicators indicate charging. When the base is charging, the LEDs are red.

A soft silicone skin, which perfectly fits with the PS5<sup>™</sup> controller, providing better grip and comfort.

- PLEASANT TOUCH FEELING
- BETTER GRIP AND COMFORT
- PERFECT FIT

A soft silicone skin, which perfectly fits with the  $PS5^{TM}$  controller, providing better grip and comfort.

- PLEASANT TOUCH FEELING
- BETTER GRIP
  AND COMFORT
- PERFECT FIT