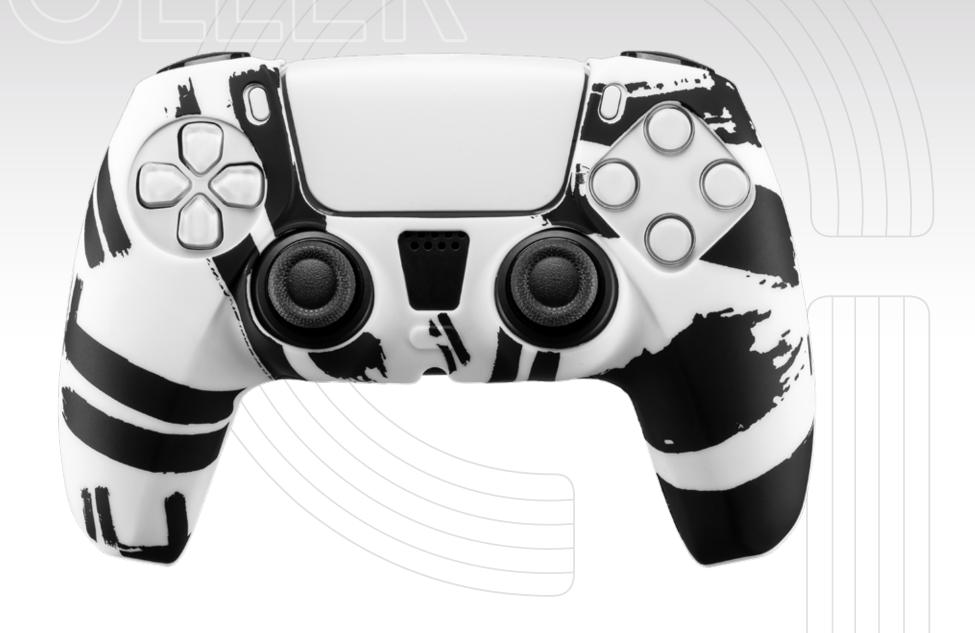

The station can also be used as a stand for controllers.

Charging time: approx. 3 hours. Green LED indicators indicate charging. When the base is charging, the LEDs are red.

A soft silicone skin, which perfectly fits with the PS5<sup>™</sup> controller, providing better grip and comfort.

- PLEASANT TOUCH FEELING
- BETTER GRIP AND COMFORT
- PERFECT FIT

A soft silicone skin, which perfectly fits with the  $PS5^{TM}$  controller, providing better grip and comfort.

- PLEASANT TOUCH FEELING
- BETTER GRIP
  AND COMFORT
- PERFECT FIT

A soft silicone skin, which perfectly fits with the  $PS5^{TM}$  controller, providing better grip and comfort.

- PLEASANT TOUCH FEELING
- BETTER GRIP AND COMFORT
- PERFECT FIT

A soft silicone skin, which perfectly fits with the PS5<sup>TM</sup> controller, providing better grip and comfort.

- PLEASANT TOUCH FEELING
- BETTER GRIP AND COMFORT
- PERFECT FIT