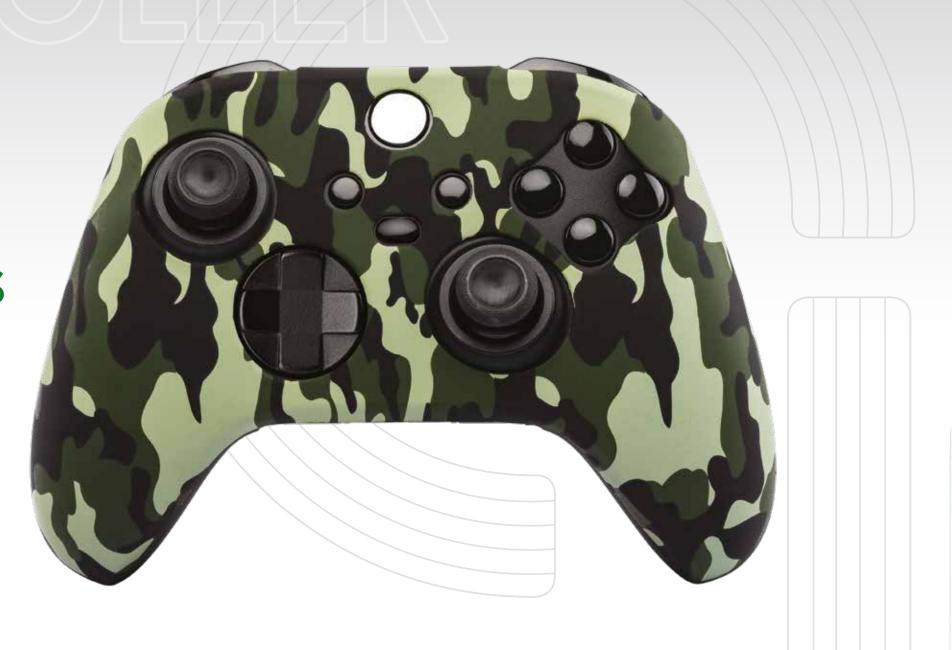

### CONTROLLER SKIN FOR XBOX SERIES® X S

A soft silicone skin, which perfectly fits with the Xbox Series® X|S controller, providing better grip and comfort.

- PLEASANT TOUCH FEELING
- BETTER GRIP AND COMFORT
- PERFECT FIT