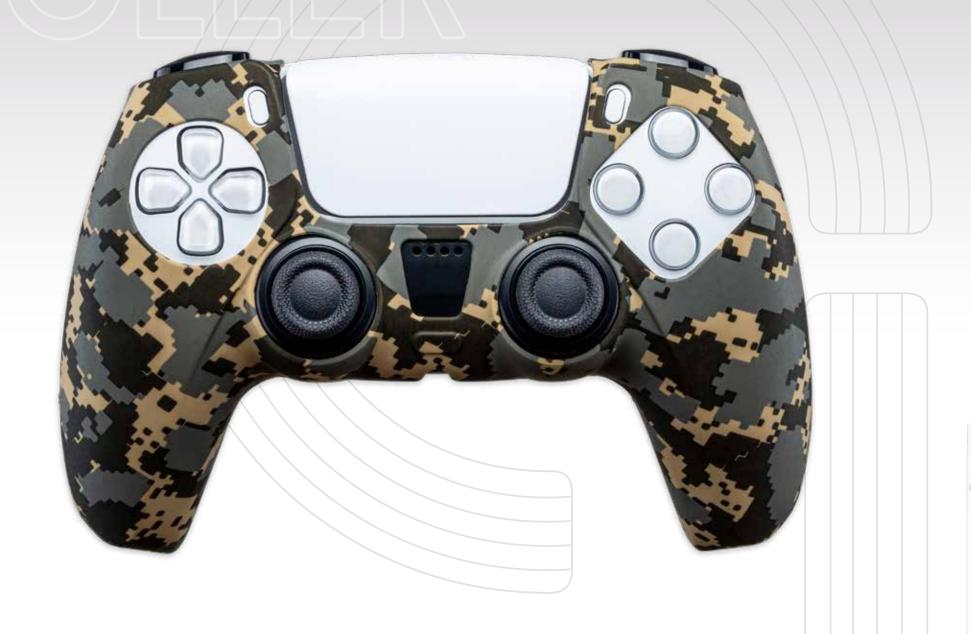

The station can also be used as a stand for controllers.

Charging time: approx. 3 hours. Green LED indicators indicate charging. When the base is charging, the LEDs are red.

A soft silicone skin, which perfectly fits with the PS5<sup>™</sup> controller, providing better grip and comfort.

- PLEASANT TOUCH FEELING
- BETTER GRIP AND COMFORT
- PERFECT FIT

A soft silicone skin, which perfectly fits with the  $PS5^{TM}$  controller, providing better grip and comfort.

- PLEASANT TOUCH FEELING
- BETTER GRIP
  AND COMFORT
- PERFECT FIT