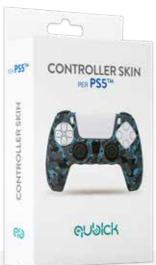

The station can also be used as a stand for controllers.

Charging time: approx. 3 hours. Green LED indicators indicate charging. When the base is charging, the LEDs are red.

A soft silicone skin, which perfectly fits with the PS5<sup>™</sup> controller, providing better grip and comfort.

- PLEASANT TOUCH FEELING
- BETTER GRIP AND COMFORT
- PERFECT FIT

A soft silicone skin, which perfectly fits with the  $PS5^{TM}$  controller, providing better grip and comfort.

- PLEASANT TOUCH FEELING
- BETTER GRIP
  AND COMFORT
- PERFECT FIT